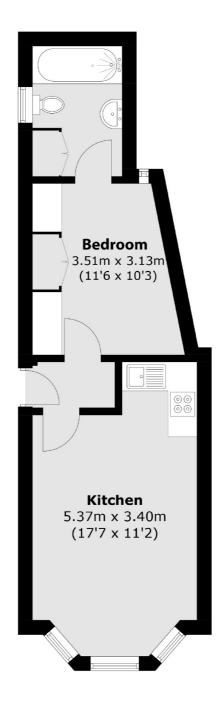

## Bulwer Street, London, W12

Total area (approx.): 35.5 sq. m (382.1 sq. ft)

Shepherds Bush and Brook Green

53 Shepherds Bush Green

London

Sales

W128PS

020 8740 2900