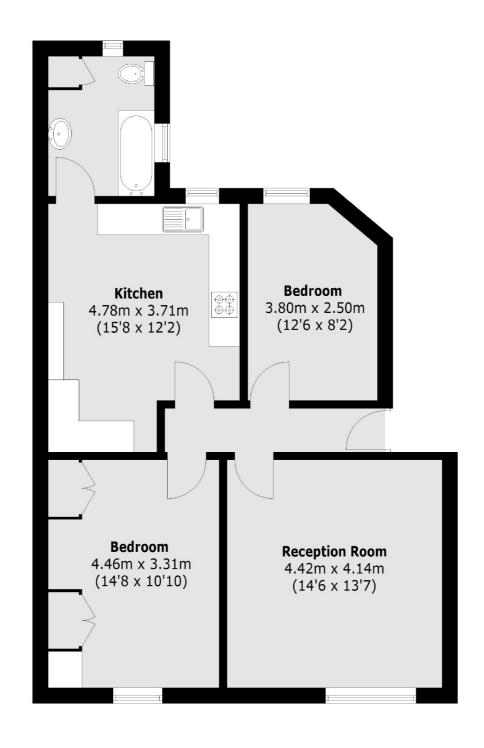

## Bulwer Street, London, W12

Total area (approx.): 70.5 sq. m (758.9 Sq. ft)

Shepherds Bush and Brook Green

53 Shepherds Bush Green

London

Sales

W128PS

020 8740 2900