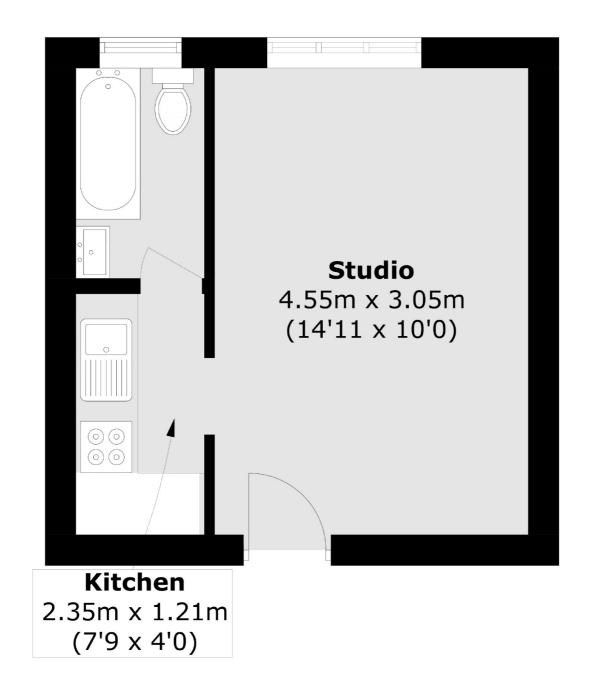

## Fifth Floor

Total area (approx.): 20.1 sq. m (216.3 sq. ft)

Shepherds Bush and Brook Green

53 Shepherds Bush Green

London

Sales

W12 8PS

020 8740 2900