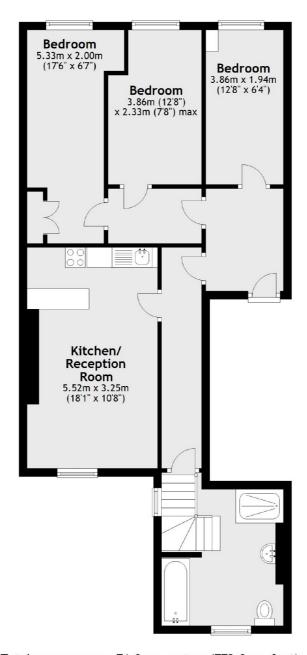

## Holland Road, London, W14

Total area: approx. 71.8 sq. metres (772.8 sq. feet)

Shepherds Bush and Brook Green

53 Shepherds Bush Green

London

Sales

W128PS

020 8740 2900