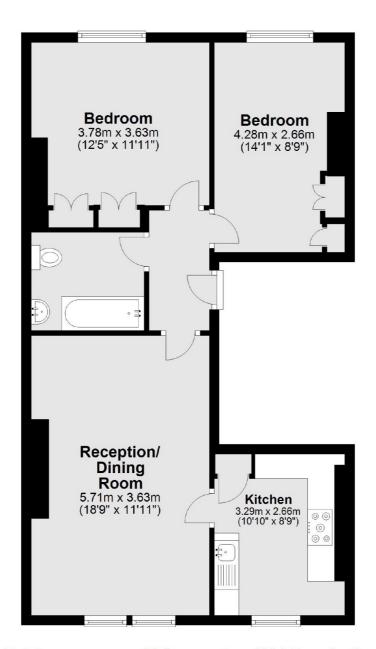

## Sinclair Road, W14

£575,000

A spacious flat with two double bedrooms on the second floor of this Victorian Conversion. This property has high ceilings, plenty of natural light and a separate kitchen; it would make a great home or investment.

## Sinclair Road, London, W14

Total area: approx. 63.3 sq. metres (681.7 sq. feet)

Shepherds Bush and Brook Green

53 Shepherds Bush Green

London

Sales

W128PS

020 8740 2900