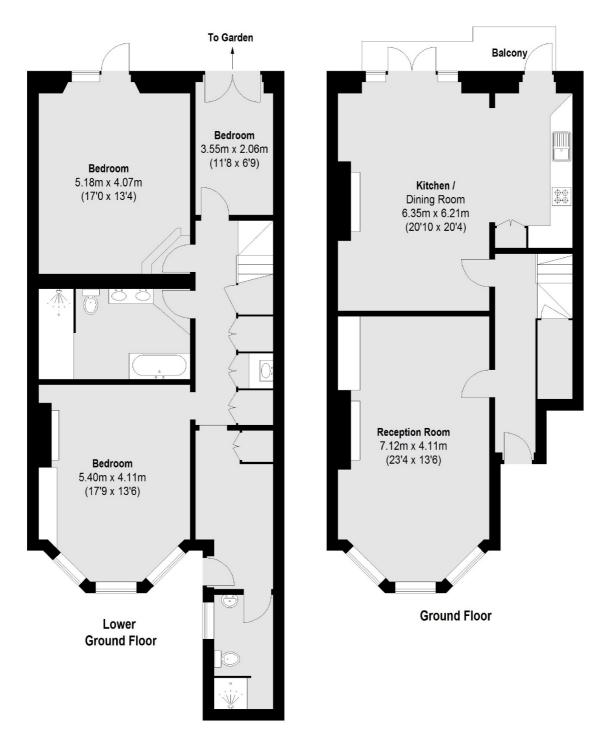

The property measures over 1700sqft has a two grand reception rooms on the raised ground floor leading down on to private garden. On the lower ground the flat has three bedrooms, two large bathrooms and ample storage on offer with additional access to the garden from this level.

### Sinclair Road, London, W14

Total area (approx.):165.25 sq. m (1778 Sq. ft) Balcony:5.10 sq. m (55 Sq. ft)

Shepherds Bush and Brook Green 53 Shepherds Bush Green London W12 8PS Sales 020 8740 2900 Energy Rating: C. We aim to make our particulars both accurate and reliable. However they are not guaranteed, nor do they form part of an offer or contract. If you require clarification on any points then please contact us, especially if you're traveling some distance to view. Please note that appliances and heating systems have not been tested and therefore no warranties can be given as to their good working order.