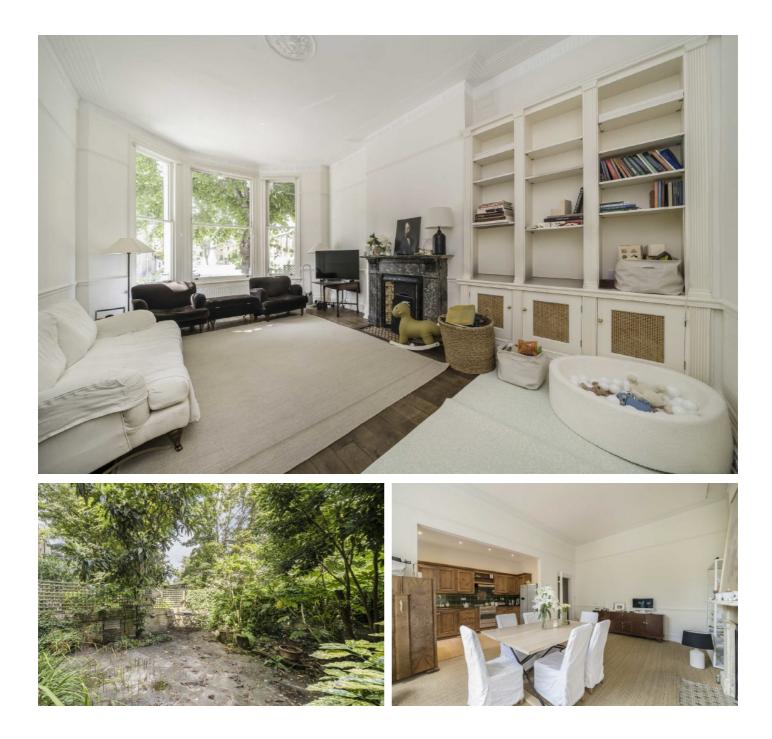

### Sinclair Road, W14

This spectacular flat occupies the ground and lower ground floor of this Victorian property. Full of period charm and character features throughout. It benefits from large proportions, wonderful high ceilings and wooden flooring with the potential to really make this property your home.

The property measures over 1700sqft has a two grand reception rooms on the raised ground floor leading down on to private garden. On the lower ground the flat has three bedrooms, two large bathrooms and ample storage on offer with additional access to the garden from this level.

This property is full of character and would make a truly incredible opportunity for any buyer who purchases it.