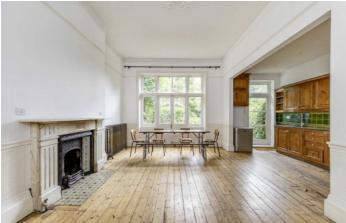

## Sinclair Road, W14

This spectacular flat occupies the ground and lower ground floor of this Victorian property. Full of period charm and character features throughout. It benefits from large proportions, wonderful high ceilings and wooden flooring with the potential to really make this property your home.

The property measures over 1700sqft has a two grand reception rooms on the raised ground floor leading down on to private garden. On the lower ground the flat has three bedrooms, two large bathrooms and ample storage on offer with additional access to the garden from this level.