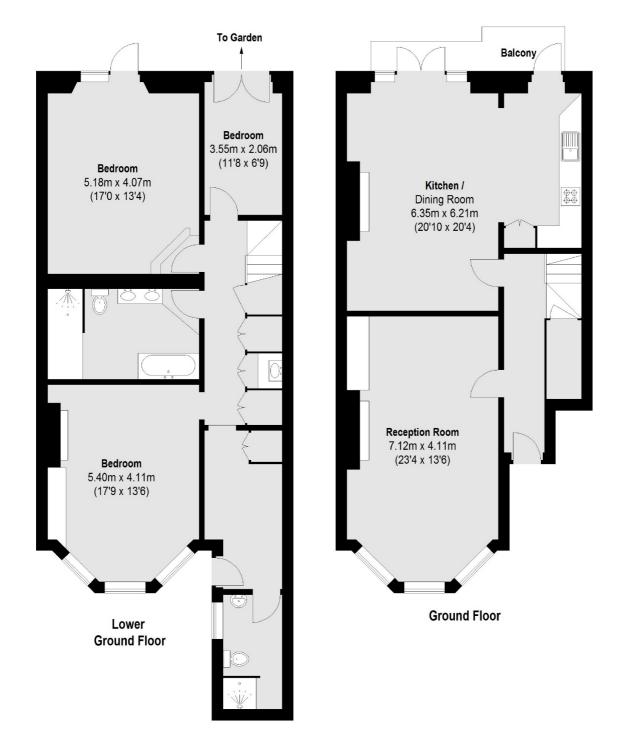

The property measures over 1700sqft has a two grand reception rooms on the raised ground floor leading down on to private garden. On the lower ground the flat has three bedrooms, two large bathrooms and ample storage on offer with additional access to the garden from this level.

### Sinclair Road, London, W14

Total area (approx.):165.25 sq. m (1778 Sq. ft) Balcony:5.10 sq. m (55 Sq. ft)

Shepherds Bush and Brook Green

53 Shepherds Bush Green

London

Sales

W128PS

020 8740 2900