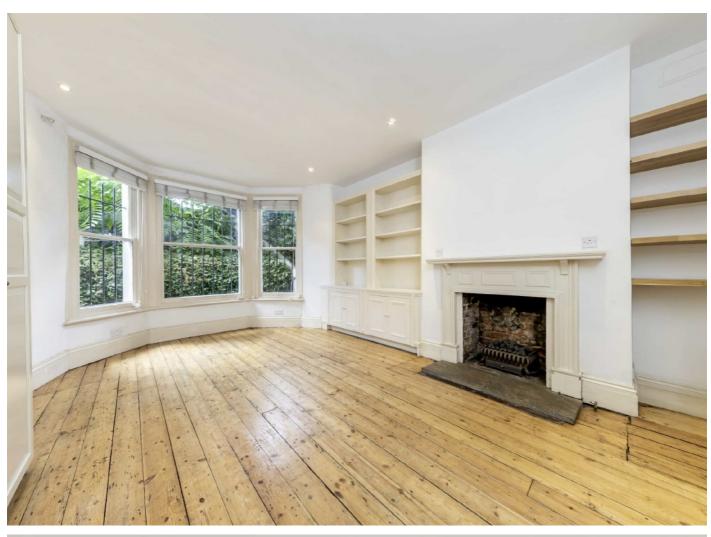

## Sinclair Road, W14

This spectacular flat occupies the ground and lower ground floor of this Victorian property. Full of period charm and character features throughout. It benefits from large proportions, wonderful high ceilings and wooden flooring with the potential to really make this property your home.

The property measures over 1700sqft has a two grand reception rooms on the raised ground floor leading down on to private garden. On the lower ground the flat has three bedrooms, two large bathrooms and ample storage on offer with additional access to the garden from this level.

This property is full of character and would make a truly incredible opportunity for any buyer who purchases it.