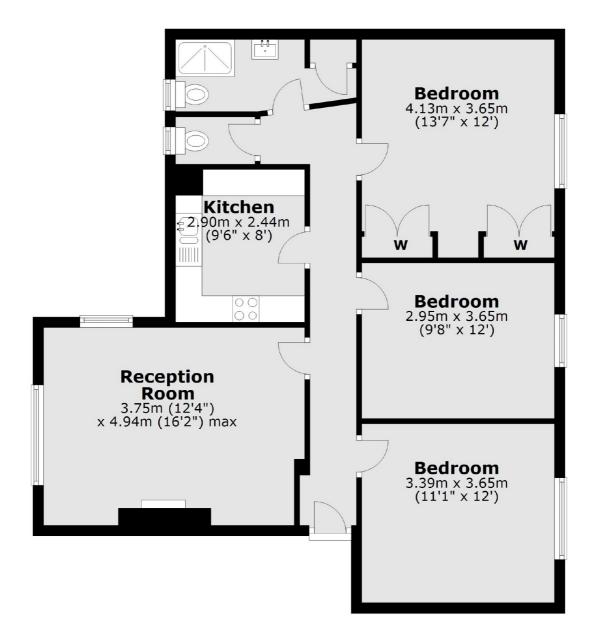

#### **Features**

Three Double Bedrooms Wood Floors Throughout Separate Kitchen Secondary Glazing Modern Bathroom Separate WC

Earl's Court 020 7370 3030 dexters.co.uk

### **Second Floor**

Total area: approx. 80.7 sq. metres (868.2 sq. feet)

Earl's Court

London

Lettings

SW5 0QT

3 Hogarth Place

020 7370 3030