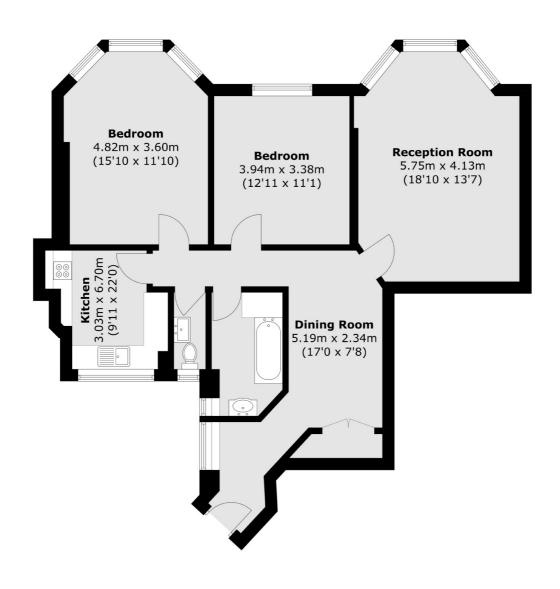

## **Earls Court Road, SW5**

£634 Per week

A large two double bedroom apartment based on the second floor (with lift) of York mansions, Earls Court. Benefits also include a separate kitchen, high ceilings and built-in storage.

## **Features**

Two Double Bedrooms Separate Kitchen Built-in Storage High Ceilings Second Floor with Lift Mansion Block Over 940sqft

Earl's Court 020 7370 3030 dexters.co.uk

## Earls Court Road, London, SW5

Total area (approx.): 87.4sq. m (940.8 sq. ft)

Earl's Court

London

Lettings

SW5 OQT

3 Hogarth Place

020 7370 3030