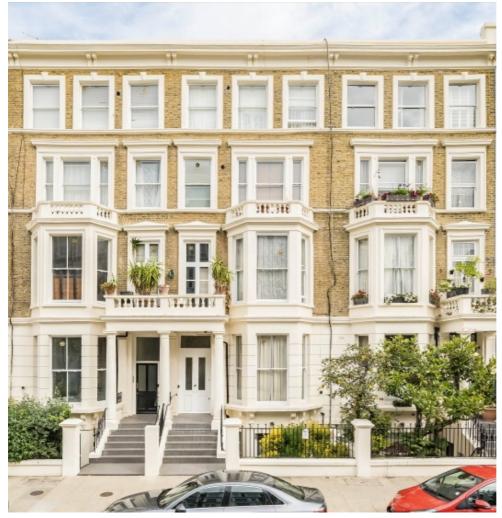

## Longridge Road, SW5

£634 Per week

A brand newly refurbished flat which has been finished to the highest of standards. The flat is situated on the raised ground floor with its own private entrance, high ceilings and wooden flooring throughout.

Longridge Road is well situated moments from the amenities of Old Brompton Road and Earls Court and within easy reach of the shops, bars and restaurants of Kensington High Street. Earls Court tube is located 0.1 miles away.