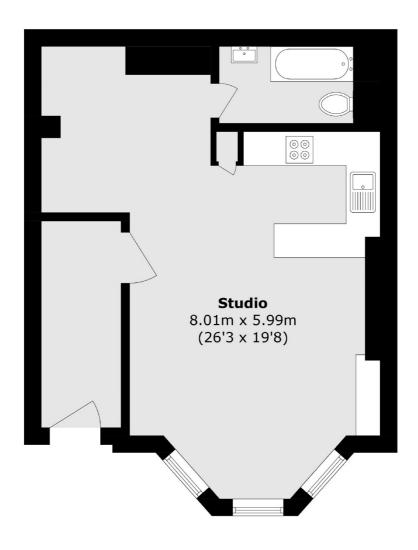

## Longridge Road, London, SW5

Total area (approx.): 43.5 sq. m (468.2 sq. ft)

Earl's Court

London SW5 0QT

Lettings

3 Hogarth Place

020 7370 3030