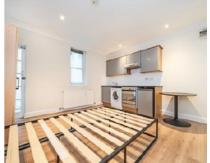

## Lexham Gardens, W8

£350 Per week

A self contained studio with high ceilings and private patio situated on the lower ground floor of period building with a fully fitted kitchen and wood flooring throughout.

## **Features**

Studio Private Patio Open Plan Self Contained Wood Floors Period Building

Earl's Court 020 7370 3030 dexters.co.uk