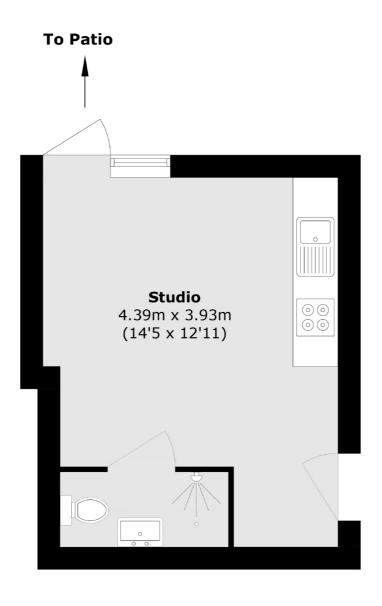

## Lexham Gardens, London, W8

Total area (approx.): 19.2 sq. m (206.6 sq. ft)

Earl's Court

London SW5 0QT

Lettings

3 Hogarth Place

020 7370 3030