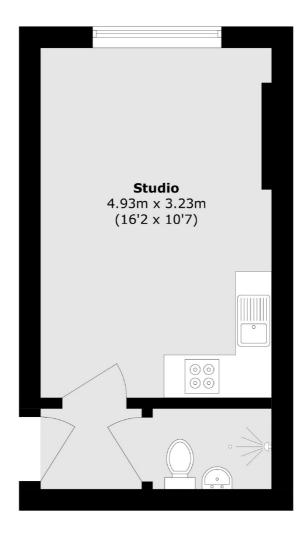

## Nevern Place, SW5

£395 Per week

Situated on the third floor of a well maintained building, this self contained studio has been recently refurbished, with a fully fitted kitchen and wood flooring throughout.

### Nevern Place, London, SW5

**Third Floor** 

Total area (approx.): 20.0 sq. m (215.2 sq. ft)

Earl's Court

London SW5 0QT

Lettings

3 Hogarth Place

020 7370 3030