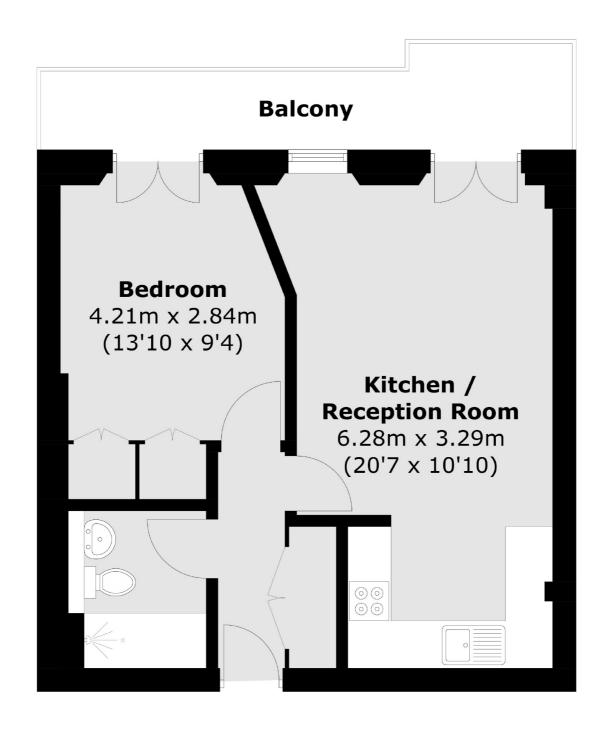

## Nevern Square, London, SW5

Total area (approx.): 39.4 sq. m (424.1 sq. ft) Balcony area (approx.): 7.5 sq. m (80.7 sq. ft)

Earl's Court

London

Lettings

SW5 0QT

3 Hogarth Place

020 7370 3030