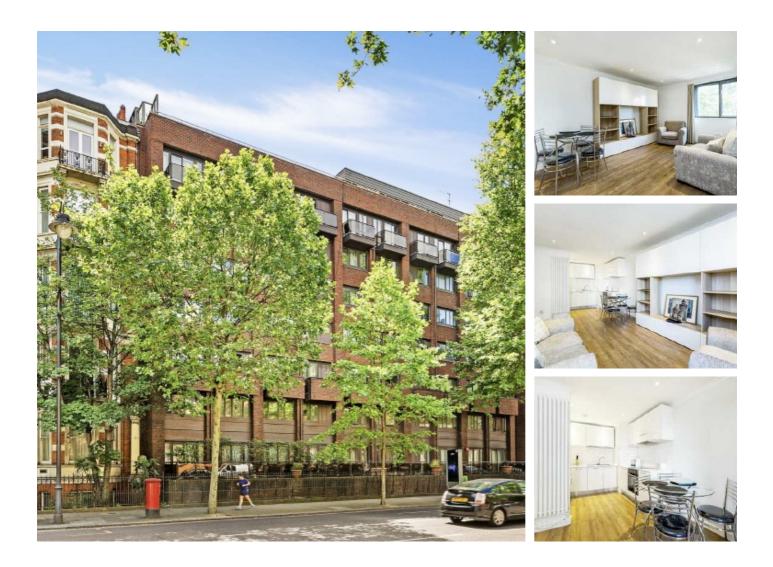

## Cromwell Road, SW5 £750 Per week

A recently refurbished two bedroom two bathroom apartment on the fourth floor of portered building with lift access. The property offers big windows, wooden floors throughout and a private outside space.

Cromwell Road is conveniently located for easy access to both Earls Court Road, with it's array of restaurants and coffee shops. Earls court station is within a mile of the property. The property is walking distance to Imperial Collage.

#### Features

Two Double Bedrooms Two Bathrooms 24 hour porter Lift Access Wood Flooring throughout Private Outside Space