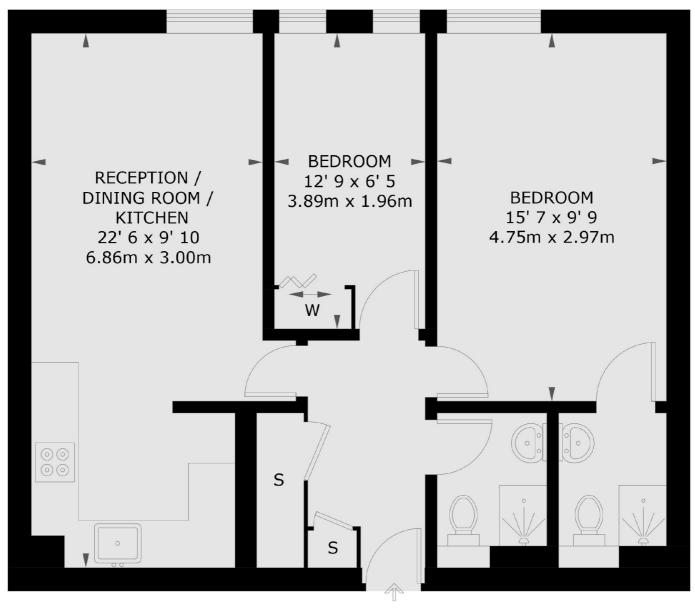

#### FOURTH FLOOR

TOTAL APPROX. FLOOR AREA 616 SQ. FT. (57.2 SQ. M.)

Earl's Court 3 Hogarth Place London SW5 0QT Lettings 020 7370 3030 Energy Rating: C. We aim to make our particulars both accurate and reliable. However they are not guaranteed; nor do they form part of an offer or contract. If you require clarification on any points then please contact us, especially if you're traveling some distance to view. Please note that appliances and heating systems have not been tested and therefore no warranties can be given as to their good working order.