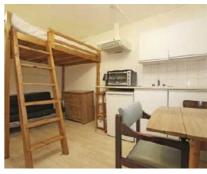

## Collingham Place, SW5 £288 Per week

A self-contained studio apartment based within a well maintained period building. The flat has wood flooring and plenty of storage making it an ideal accommodation for a single occupier. Rent includes heating, hot water and council tax. Energy Rating: .

## Features

Studio Apartment Self Contained Third Floor Flat Plenty of Storage Neutral Decor Some Bills Included