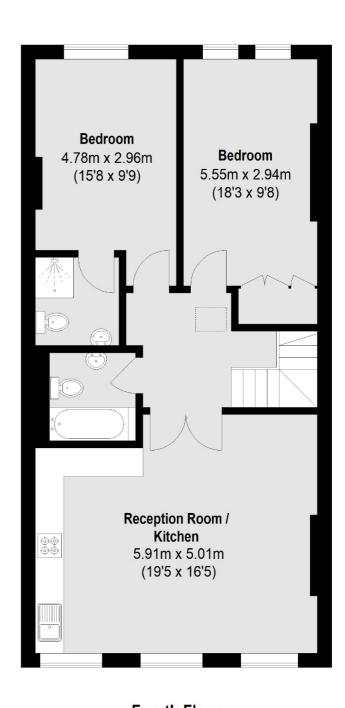

## Nevern Square, London, SW5

**Third Floor** 

Earl's Court

London SW5 0QT

Lettings

3 Hogarth Place

020 7370 3030

**Fourth Floor** 

Total area (approx.):91.95 sq. m (990 Sq. ft)