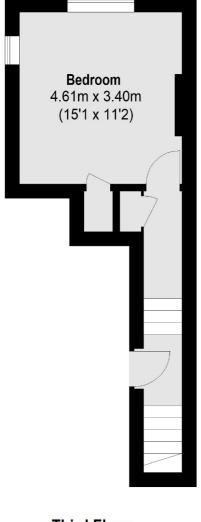

## Nevern Square, London, SW5

**Third Floor** 

Earl's Court

London SW5 0QT

Lettings

3 Hogarth Place

020 7370 3030

**Fourth Floor** 

Total area (approx.):91.95 sq. m (990 Sq. ft)