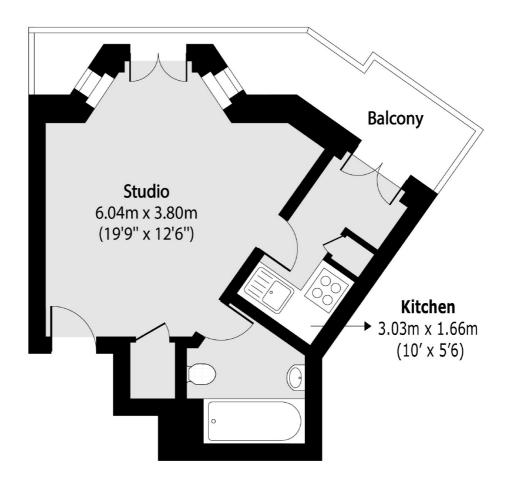

## Knaresborough Place, London, SW5

Total area (approx): 28.11 sq m (303 sq. ft)

Balcony total area (approx): 6.66 sq m (71 sq. ft)

Earl's Court

London

SW5 0QT

Lettings

3 Hogarth Place