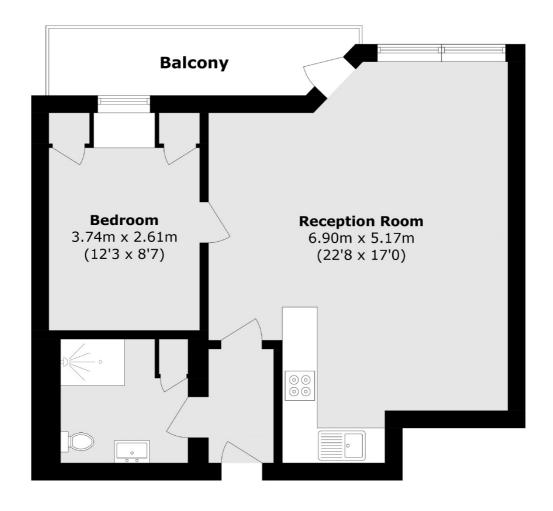

## Cromwell Road, SW5

£634 Per week

A stunning one bedroom flat located in the sought after portered development Sherborne Court. The flat is situated on the third floor with a lift and benefits from having its own private balcony with great views.

## Cromwell Road, London, SW5

Total area (approx.): 48.1 sq. m (517.7 sq. ft) Balcony area(approx.): 5.6 sq. m (60.2 sq. ft)

Earl's Court

London

Lettings

SW5 0QT

3 Hogarth Place

020 7370 3030