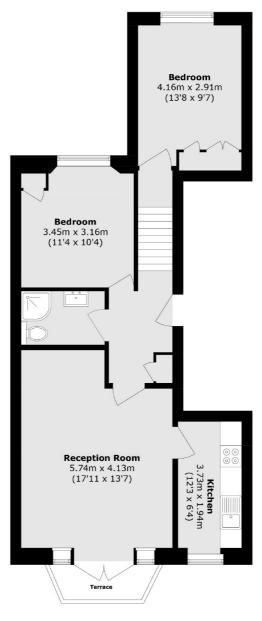

## Longridge Road, London, SW5

Total area (approx.): 65.7 sq. m (707.1 sq. ft) Terrace area (approx.): 2.6 sq. m (27.9sq. ft)

Earl's Court

London SW5 0QT

Lettings

3 Hogarth Place

020 7370 3030