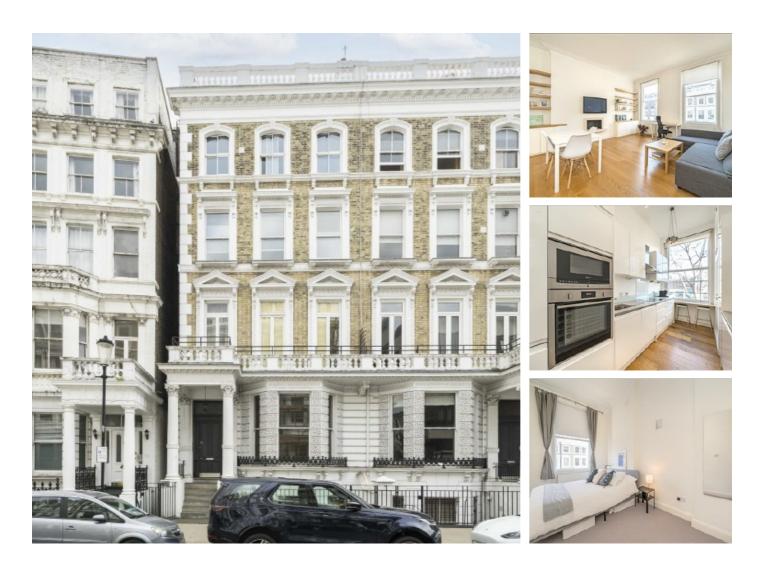

## Lexham Gardens, W8 £775 Per week

A large two double bedroom apartment based on the second floor of a period conversion. You also have a separate kitchen and a storage room for extra space.

Lexham Gardens is located between Gloucester Road and Kensington High Street with a wide choice of shops and restaurants including Waitrose, Starbucks and Marks and Spencer's.

#### Features

Two Double Bedrooms Separate Kitchen Wood Flooring Built-in Storage Period Conversion Close to Amenities