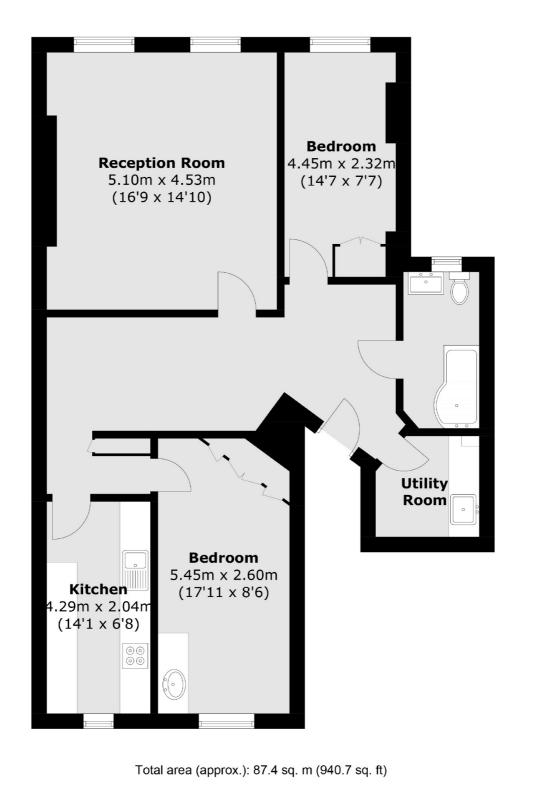

## Lexham Gardens, W8 £775 Per week

A large two double bedroom apartment based on the second floor of a period conversion. You also have a separate kitchen and a storage room for extra space.

Lexham Gardens is located between Gloucester Road and Kensington High Street with a wide choice of shops and restaurants including Waitrose, Starbucks and Marks and Spencer's.

#### Features

Two Double Bedrooms Separate Kitchen Wood Flooring Built-in Storage Period Conversion Close to Amenities