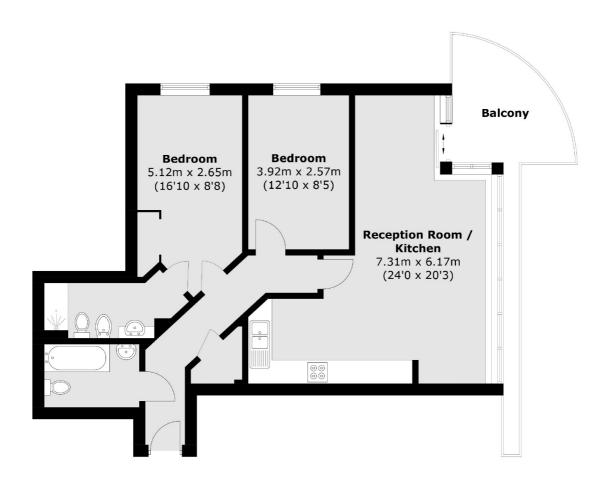

## Beckford Close, London, W14

Total area (approx.): 72.0 sq. m (775 sq. ft) Balcony Area (approx.): 10.7 sq. m (115.1 sq. ft)

Earl's Court

London SW5 0QT

Lettings

3 Hogarth Place

020 7370 3030