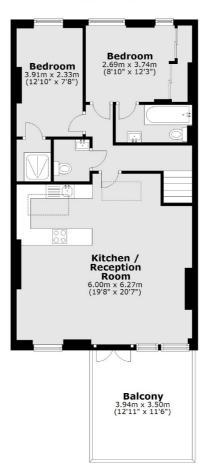

### **Third Floor**

Main area: Approx. 88.2 sq. metres (949.7 sq. feet)
Plus balconles, approx. 13.8 sq. metres (148.5 sq. feet)