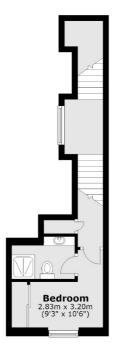

ly designed, light-filled duplex apartment features three bedrooms and three bathrooms, spanning the third and fourth floors of a charming Victorian conversion. Located in the heart of Earls Court, it offers a blend of modern interior design and timeless architectural character.

Widely regarded as Earl's Court's premier garden square, Nevern Square enjoys a peaceful and secluded setting, away from the lively atmosphere of Earls Court Road. Despite its tranquility, it remains conveniently within walking distance of local amenities and excellent transport links, including the nearby tube stations.

### **Features**

Three Bedrooms
Third Floor
Private Terrace
Two Bathrooms
Modern
Built In Wardrobes

Earl's Court 020 7370 3030 dexters.co.uk

### Nevern Square, London, SW5

#### Second Floor



### **Third Floor**



Main area: Approx. 88.2 sq. metres (949.7 sq. feet)
Plus balconles, approx. 13.8 sq. metres (148.5 sq. feet)