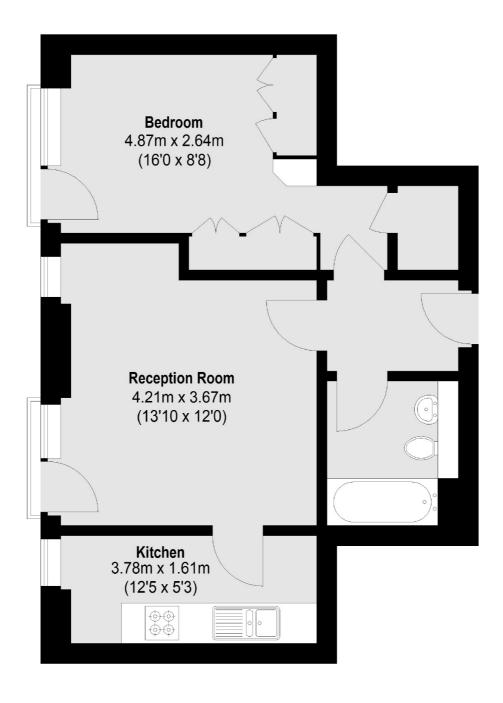

#### Total area (approx.):44.36 sq. m (477 Sq. ft)

Earl's Court 3 Hogarth Place London SW5 0QT Lettings 020 7370 3030 Energy Rating: B. We aim to make our particulars both accurate and reliable. However they are not guaranteed; nor do they form part of an offer or contract. If you require clarification on any points then please contact us, especially if you're traveling some distance to view. Please note that appliances and heating systems have not been tested and therefore no warranties can be given as to their good working order.