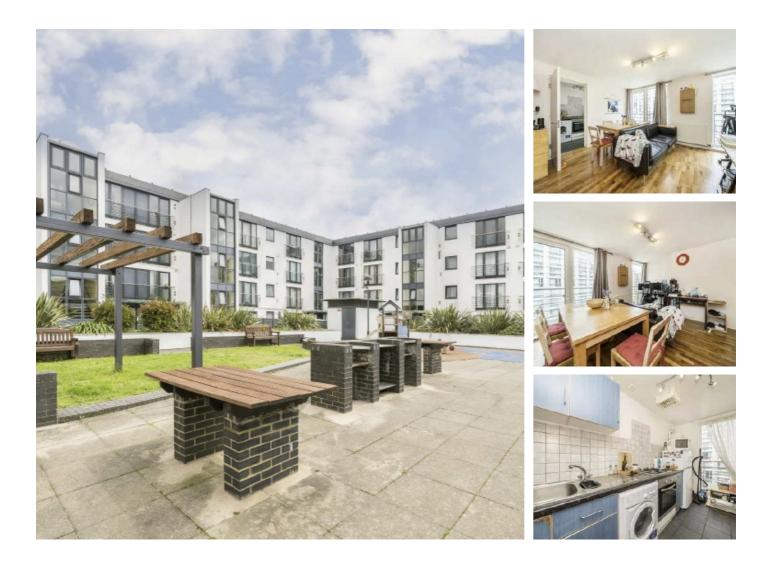

## Warwick Road, W14 £438 Per week

This bright and spacious one bedroom apartment is situated on the second floor of this popular development, with wood flooring throughout and access to the communal garden.

#### Features

One Double Bedroom Two Juliet Balconies Wooden Flooring Separate Kitchen Built-In Storage Communal Gardens