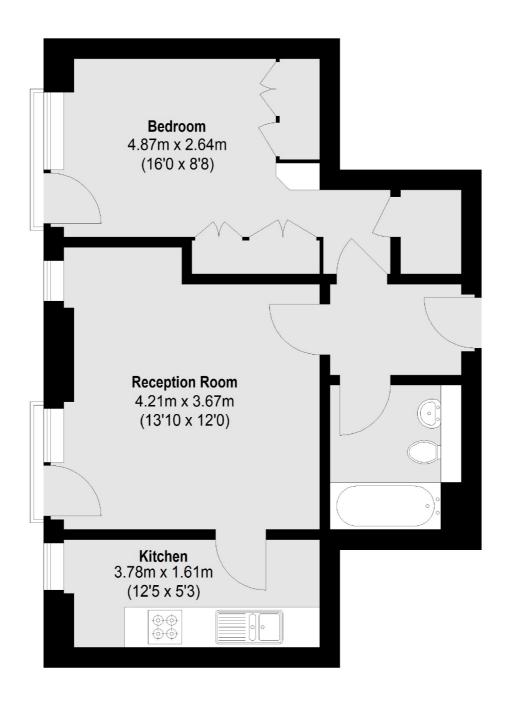

## Warwick Road, London, W14

Total area (approx.):44.36 sq. m (477 Sq. ft)

Earl's Court

London

Lettings

SW5 0QT

3 Hogarth Place

020 7370 3030