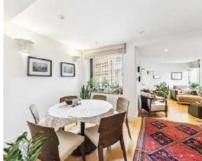

## Cromwell Road, SW5

£738 Per week

A large two double bedroom apartment situated on the third floor with lift access. The property has two bathrooms and has been fitted with wood flooring throughout.

The property is very well located for amenities and transport links of both Gloucester Road and Earl's Court, with Gloucester Road tube station only 0.3 miles away.

## **Features**

Two Double Bedrooms
Two Bathrooms
Wooden Flooring Throughout
Separate Dining Space
Lift Access
Third Floor

Earl's Court 020 7370 3030 dexters.co.uk