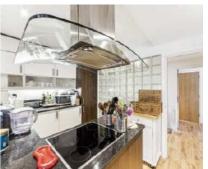

## Cromwell Road, SW5

£738 Per week

A large two double bedroom apartment situated on the third floor with lift access. The property has two bathrooms and has been fitted with wood flooring throughout.

The property is very well located for amenities and transport links of both Gloucester Road and Earl's Court, with Gloucester Road tube station only 0.3 miles away.

## **Features**

Two Double Bedrooms
Two Bathrooms
Wooden Flooring Throughout
Separate Dining Space
Lift Access
Third Floor

Earl's Court 020 7370 3030 dexters.co.uk