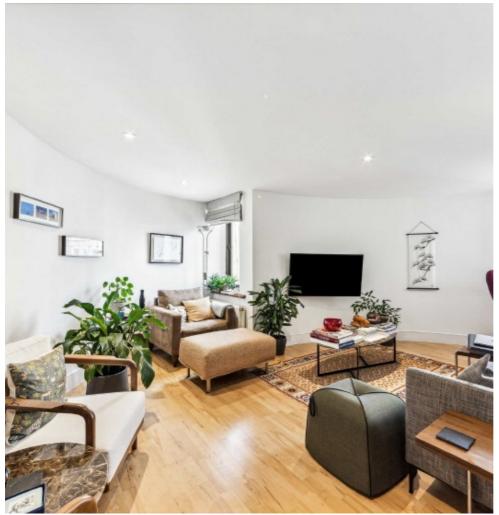

## Cromwell Road, SW5

£738 Per week

A large two double bedroom apartment situated on the third floor with lift access. The property has two bathrooms and has been fitted with wood flooring throughout.

The property is very well located for amenities and transport links of both Gloucester Road and Earl's Court, with Gloucester Road tube station only 0.3 miles away.

## **Features**

Two Double Bedrooms
Two Bathrooms
Wooden Flooring Throughout
Separate Dining Space
Lift Access
Third Floor

Earl's Court 020 7370 3030 dexters.co.uk