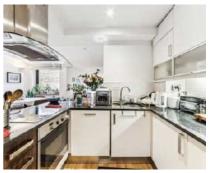

## Cromwell Road, SW5

£738 Per week

A large two double bedroom apartment situated on the third floor with lift access. The property has two bathrooms and has been fitted with wood flooring throughout.

The property is very well located for amenities and transport links of both Gloucester Road and Earl's Court, with Gloucester Road tube station only 0.3 miles away.

## **Features**

Two Double Bedrooms
Two Bathrooms
Wooden Flooring Throughout
Separate Dining Space
Lift Access
Third Floor

Earl's Court 020 7370 3030 dexters.co.uk