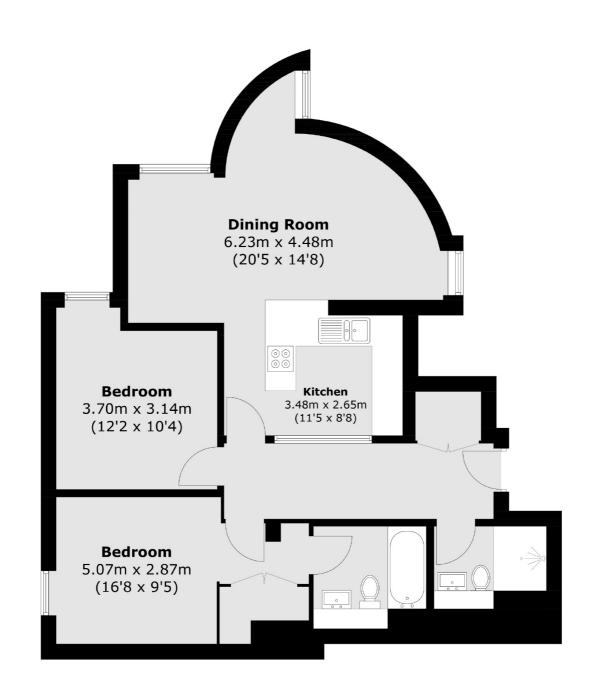

## Cromwell Road, SW5

£738 Per week

A large two double bedroom apartment situated on the third floor with lift access. The property has two bathrooms and has been fitted with wood flooring throughout.

The property is very well located for amenities and transport links of both Gloucester Road and Earl's Court, with Gloucester Road tube station only 0.3 miles away.

## **Features**

Two Double Bedrooms
Two Bathrooms
Wooden Flooring Throughout
Separate Dining Space
Lift Access
Third Floor

Earl's Court 020 7370 3030 dexters.co.uk

## Cromwell Road, London, SW5

Total area (approx.): 71.7 sq. m (771.8 sq. ft)

Earl's Court

London SW5 0QT

Lettings

3 Hogarth Place

020 7370 3030