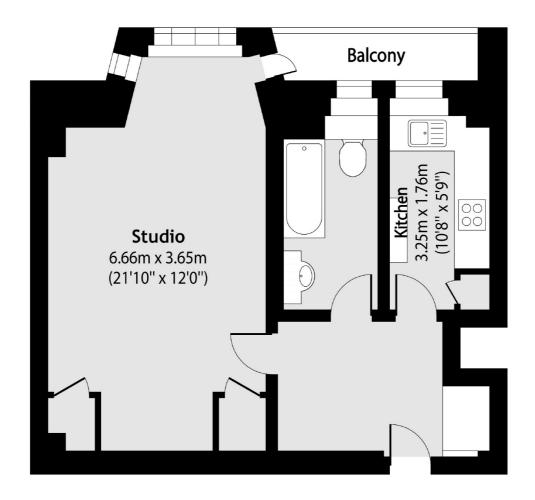

### Total area (approx): 42.93 sq m (462 sq. ft)

Balcony total area (approx): 2.71 sq m (29 sq. ft)

Earl's Court 3 Hogarth Place London SW5 0QT Lettings 020 7370 3030 Energy Rating: . We aim to make our particulars both accurate and reliable. However they are not guaranteed; nor do they form part of an offer or contract. If you require clarification on any points then please contact us, especially if you're traveling some distance to view. Please note that appliances and heating systems have not been tested and therefore no warranties can be given as to their good working order.