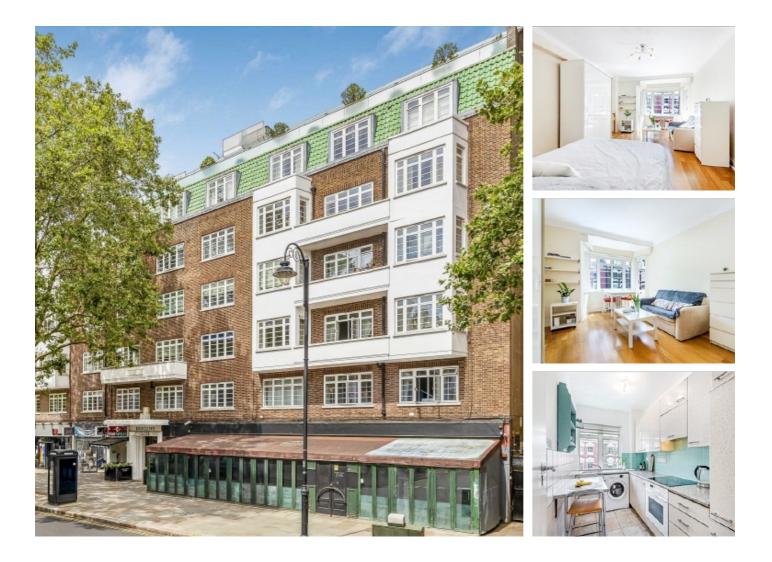

## Redcliffe Close, SW5 £461 Per week

Situated on the 2nd floor this generously sized studio offers a south facing balcony wooden floors throughout as well as a separate kitchen and bathroom.

Located on the Old Brompton Road this allows easy access to Earls Court Station for tube links as well as being a stone's throw away from all the local amenities.

#### Features

Balcony 2nd Floor Lift Wooden Floors Natural Light South Facing