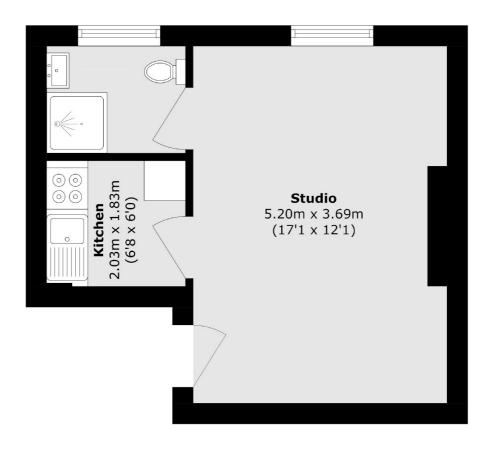

## Warwick Road, London, SW5

Total area (approx.): 26.6 sq. m (286.3 sq. ft)

Earl's Court

London SW5 0QT

Lettings

3 Hogarth Place

020 7370 3030