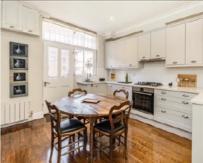

## Cromwell Crescent, SW5

£1,038 Per week

A stunning lateral flat situated on the second floor of this desirable red brick mansion block. The property benefits from a brand new eat in kitchen and double reception room which is flooded with natural light from the large bay windows. Energy Rating: .