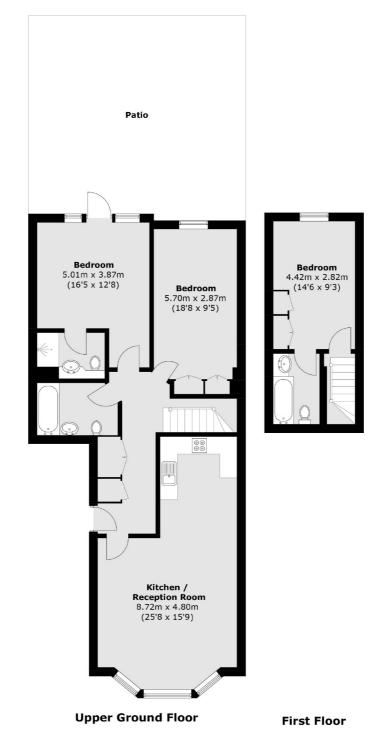

## Nevern Place, SW5

£1,153 Per week

A three bedroom, three bathroom Victorian conversion property. This raised ground floor flat has a semi open plan living area and a private garden with additional access to communal gardens.

#### **Features**

Three Double Bedrooms
Three Bathrooms
Large Private Garden
Split Level
Air Conditioning
Wood Floors Throughout

Earl's Court 020 7370 3030 dexters.co.uk

### Nevern Place, London, SW5

Total area (approx.): 110.6 sq. m (1,190.4 sq. ft)

Earl's Court

London SW5 0QT

Lettings

3 Hogarth Place

020 7370 3030