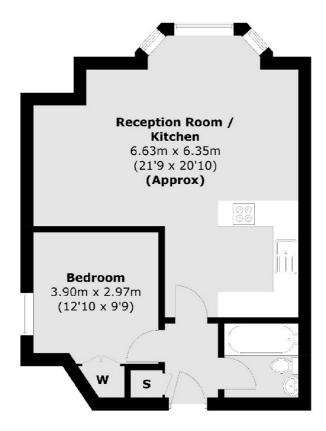

## Cromwell Road, SW5

£525 Per week

A well presented and spacious one bedroom apartment situated in a purpose built block. The flat has a large open plan kitchen reception room with wooden flooring throughout.

### Cromwell Road, London, SW5

Total area (approx.): 48.1 sq. m (517.7 sq. ft)

Earl's Court

London SW5 0QT

Lettings

3 Hogarth Place

020 7370 3030