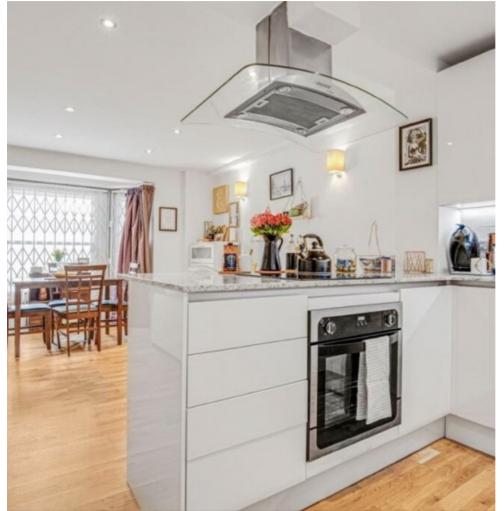

## Cromwell Road, SW5

£525 Per week

A well presented and spacious one bedroom apartment situated in a purpose built block. The flat has a large open plan kitchen reception room with wooden flooring throughout.

#### **Features**

One Bedroom Modern Finish Lower Ground Hard Wood Flooring Close To Amenities Open Plan Kitchen

Earl's Court 020 7370 3030 dexters.co.uk