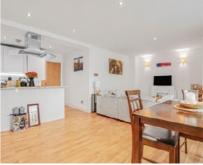

## Cromwell Road, SW5

£525 Per week

A well presented and spacious one bedroom apartment situated in a purpose built block. The flat has a large open plan kitchen reception room with wooden flooring throughout.

#### **Features**

One Bedroom Modern Finish Lower Ground Hard Wood Flooring Close To Amenities Open Plan Kitchen

Earl's Court 020 7370 3030 dexters.co.uk