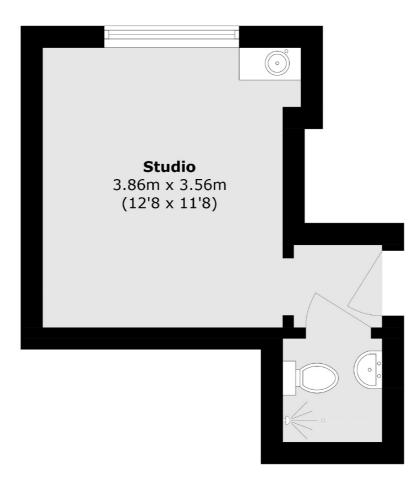

## Knaresborough Place, London, SW5

Total area (approx.): 168 sq. m (180.8 sq. ft)

Earl's Court 3 Hogarth Place London SW5 0QT Lettings 020 7370 3030 Energy Rating: . We aim to make our particulars both accurate and reliable. However they are not guaranteed; nor do they form part of an offer or contract. If you require clarification on any points then please contact us, especially if you're traveling some distance to view. Please note that appliances and heating systems have not been tested and therefore no warranties can be given as to their good working order.