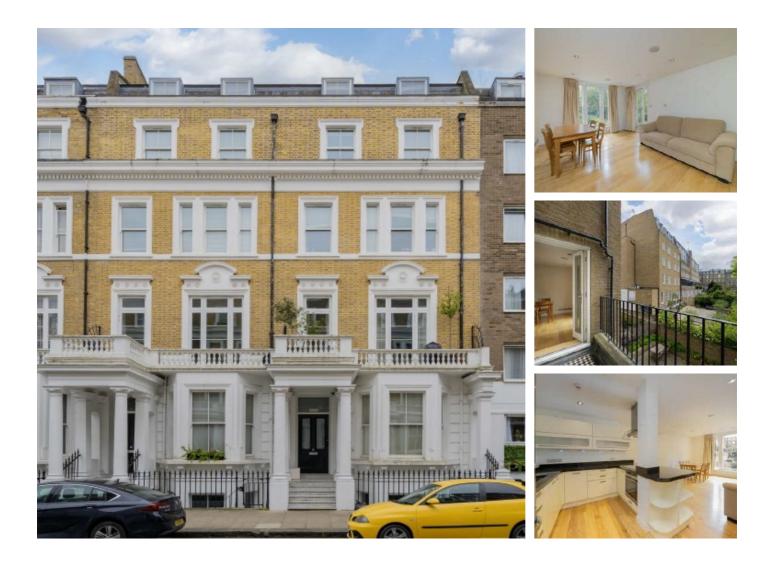

## Nevern Place, SW5 £600 Per week

A large one double bedroom apartment with two bathrooms, based on the first floor of a well maintained period building with wood flooring throughout, a private balcony, air conditioning and underfloor heating.

The property is located close to all local amenities and transfer links of both Earls Court and Kensington, with Earls Court tube station (Piccadilly and District lines) only 0.2 miles away.

## Features

One Double Bedroom Two Bathrooms Wood Flooring Private Balcony Air Conditioning Lift Access Garden Square Access

Total area: approx. 58.8 sq. metres (632.7 sq. feet)

Earl's Court 3 Hogarth Place London SW5 0QT Lettings 020 7370 3030 Energy Rating: C. We aim to make our particulars both accurate and reliable. However they are not guaranteed; nor do they form part of an offer or contract. If you require clarification on any points then please contact us, especially if you're traveling some distance to view. Please note that appliances and heating systems have not been tested and therefore no warranties can be given as to their good working order.