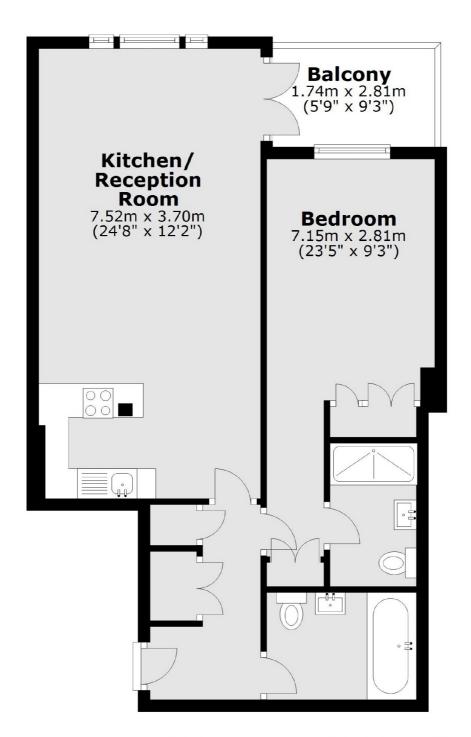

## Nevern Place, SW5 £600 Per week

A large one double bedroom apartment with two bathrooms, based on the first floor of a well maintained period building with wood flooring throughout, a private balcony, air conditioning and underfloor heating.

## Features

One Double Bedroom Two Bathrooms Wood Flooring Private Balcony Air Conditioning Lift Access Garden Square Access

Total area: approx. 58.8 sq. metres (632.7 sq. feet)

Earl's Court 3 Hogarth Place London SW5 0QT Lettings 020 7370 3030 Energy Rating: C. We aim to make our particulars both accurate and reliable. However they are not guaranteed; nor do they form part of an offer or contract. If you require clarification on any points then please contact us, especially if you're traveling some distance to view. Please note that appliances and heating systems have not been tested and therefore no warranties can be given as to their good working order.