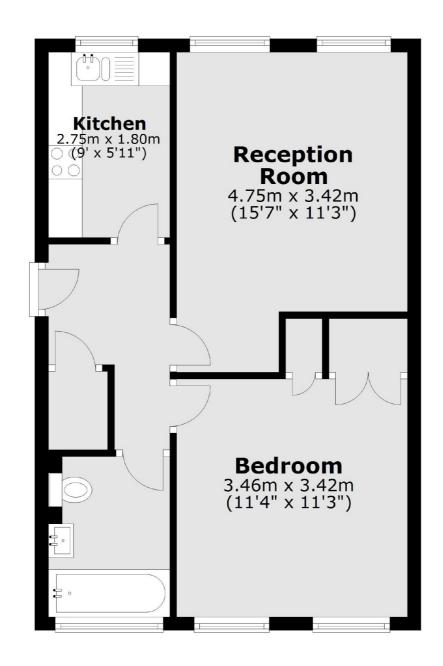

## Bolton Gardens, SW5

£519 Per week

A large one double bedroom based on the sought-after Bolton Gardens, close to both Gloucester Road and Earls Court station. Benefits include wood flooring throughout and a separate kitchen.

### Bolton Gardens, London, SW5

Total area: approx. 44.6 sq. metres (479.9 sq. feet)

Earl's Court

London

Lettings

SW5 0QT

3 Hogarth Place

020 7370 3030