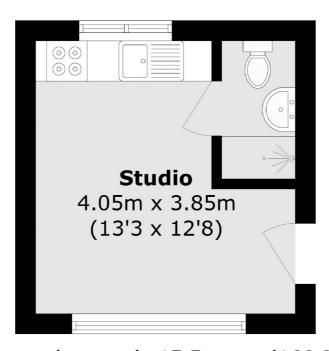

### Earls Court Gardens, London, SW5

Total area (approx.): 15.5 sq. m (166.8 sq. ft)

Earl's Court

London

Lettings

SW5 0QT

3 Hogarth Place

020 7370 3030