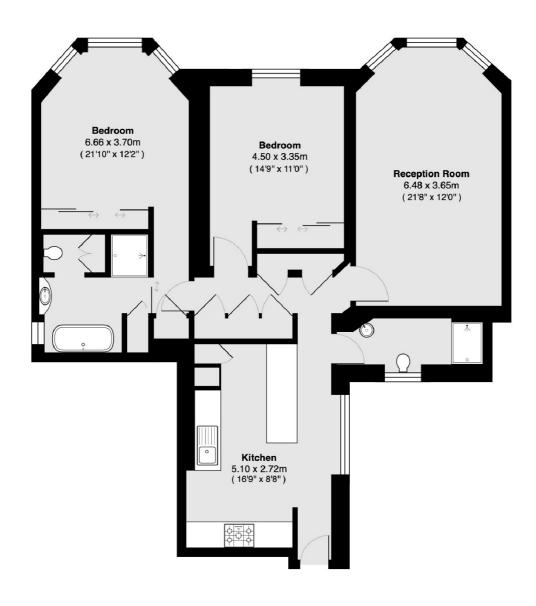

## Trebovir Road, London, SW5

Total area 100.9 sq m (approx) (1086 sq ft approx)

Earl's Court

London SW5 0QT

Lettings

3 Hogarth Place

020 7370 3030