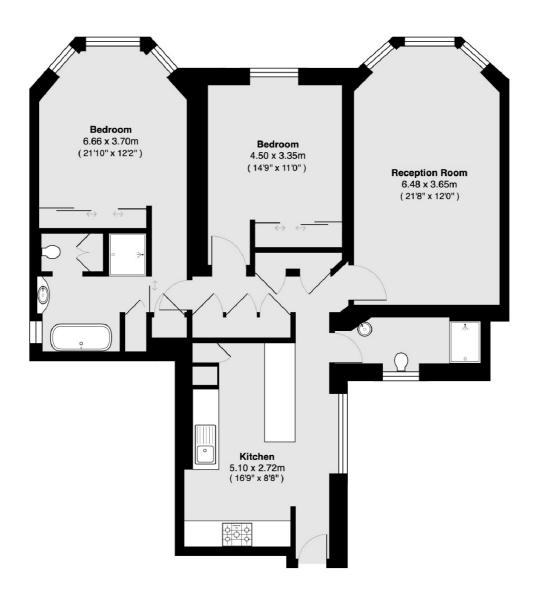

### Trebovir Road, London, SW5

Total area 100.9 sq m (approx) (1086 sq ft approx)

Earl's Court

London SW5 0QT

Lettings

3 Hogarth Place

020 7370 3030