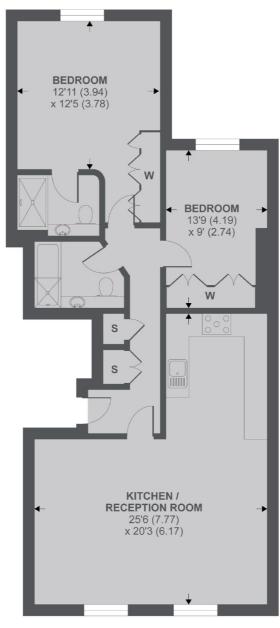

APPROX FLOOR AREA 901 SQ.FT 83.7 SQ.M

Copyright nichecom.co.uk 2019 REF: 537877