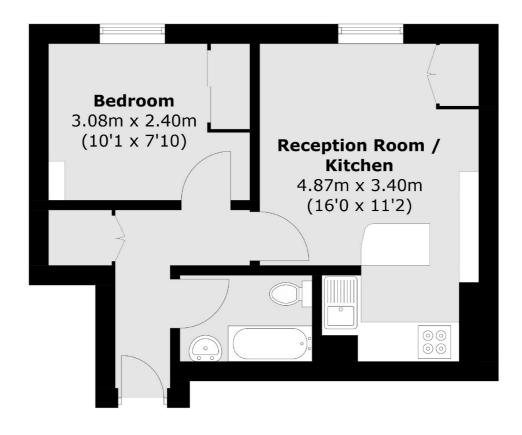

## Earls Court Road, London, W8

Total area (approx.): 31.0 sq. m (333.7 sq. ft)

Earl's Court

London

Lettings

SW5 OQT

3 Hogarth Place

020 7370 3030