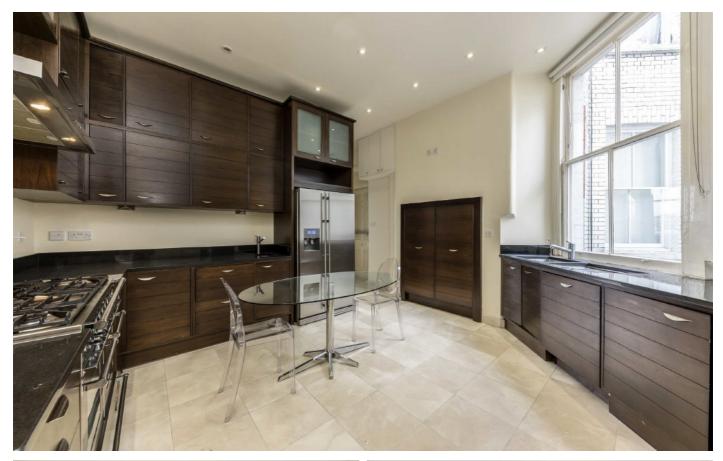

The master bedroom with built in storage and en suite bathroom is the first bedroom you come across on a hallway that has four further double bedrooms with built in storage and two bathrooms.

The eat in kitchen is equipped with an "American" style fridge/freezer, a large range cooker and a utility room with washer and dryer beside it. There is a sixth bedroom off the kitchen that would be perfect for a nanny.