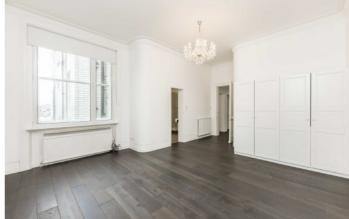

The master bedroom with built in storage and en suite bathroom is the first bedroom you come across on a hallway that has four further double bedrooms with built in storage and two bathrooms.

The eat in kitchen is equipped with an "American" style fridge/freezer, a large range cooker and a utility room with washer and dryer beside it. There is a sixth bedroom off the kitchen that would be perfect for a nanny.