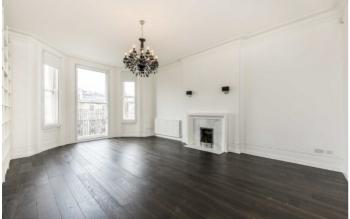

# Cromwell Road, SW5

Set within a grand mansion block, the flat is entered into on the third floor. There is a large entrance hallway that both reception rooms are entered off to the front of the building, allowing for plenty of space for entertaining and dining.

The master bedroom with built in storage and en suite bathroom is the first bedroom you come across on a hallway that has four further double bedrooms with built in storage and two bathrooms.

The eat in kitchen is equipped with an "American" style fridge/freezer, a large range cooker and a utility room with washer and dryer beside it. There is a sixth bedroom off the kitchen that would be perfect for a nanny.