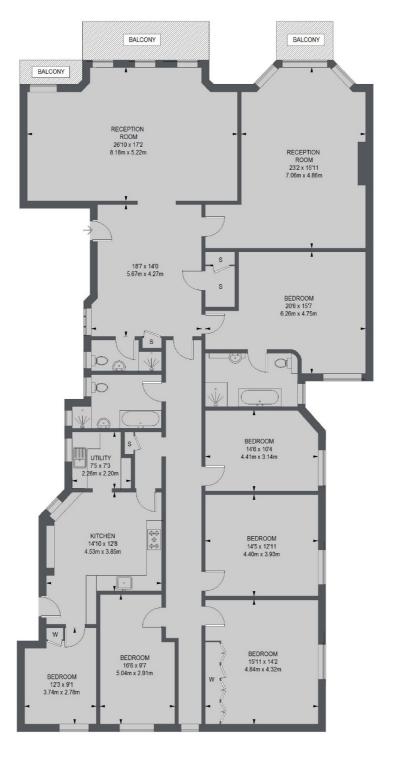

### Cromwell Road, London, SW5

TOTAL APPROX. FLOOR AREA 2957 SQ. FT. (274.7 SQ. M.)

Earl's Court