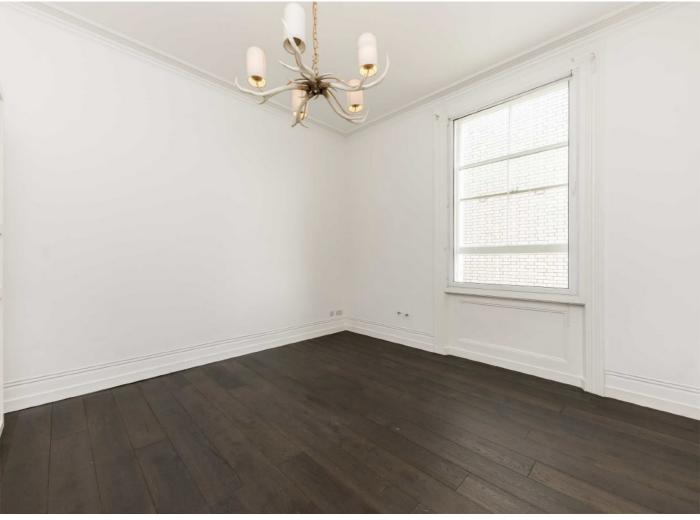

# Cromwell Road, SW5

Set within a grand mansion block, the flat is entered into on the third floor. There is a large entrance hallway that both reception rooms are entered off to the front of the building, allowing for plenty of space for entertaining and dining.

The master bedroom with built in storage and en suite bathroom is the first bedroom you come across on a hallway that has four further double bedrooms with built in storage and two bathrooms.

The eat in kitchen is equipped with an "American" style fridge/freezer, a large range cooker and a utility room with washer and dryer beside it. There is a sixth bedroom off the kitchen that would be perfect for a nanny.