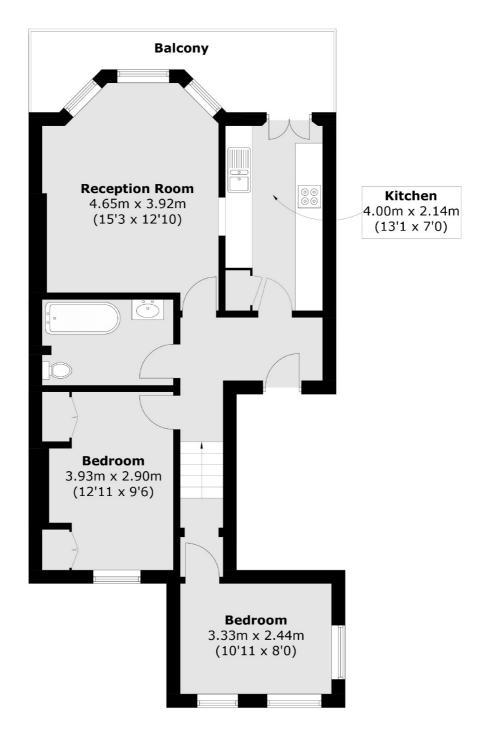

## Marloes Road, W8

£692 Per week

A spacious two double bedroom apartment based on the first floor of a Victorian conversion, with floor to ceiling windows, fitted wardrobes and access to a private balcony.

## **Features**

Two Double Bedrooms First Floor Private Balcony Separate Kitchen Fitted Wardrobes Modern Bathroom

Earl's Court 020 7370 3030 dexters.co.uk

## Marloes Road, London, W8

Total area (approx.): 63.0 sq. m (678.1 sq. ft) Balcony area : 9.4 sq. m (101.2 sq. ft)

Earl's Court

London

Lettings

SW5 0QT

3 Hogarth Place

020 7370 3030