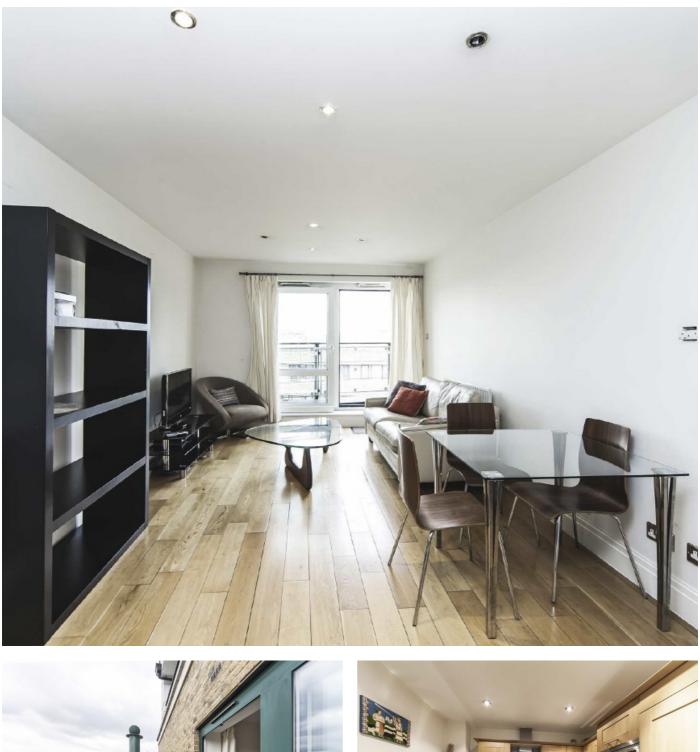

## Beckford Close, W14 £750 Per week

A modern two double bedroom apartment on the sixth floor of this 24hour portered development, with wood flooring throughout, two bathrooms and a private balcony.

Warren House is located close to the amenities of Earls Court (Piccadilly and District lines) and the shops and restaurants of Kensington High Street.

## Features

Two Double Bedrooms Two Bathrooms Wood Flooring 24 Hour Porter 6th Floor with Lift Private Balcony Parking Space Included Gym