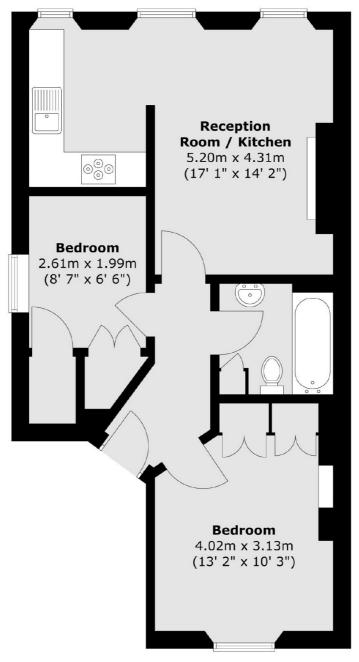

## **Eardley Crescent, SW5**

£657 Per week

A well-presented two bedroom apartment arranged over the first floor of a Victorian conversion, with high ceilings, wooden flooring and built in wardrobes.

Eardely Crescent is located close to the shops and cafes of Earls Court Road including Marks and Spencer Simply Foods, Starbucks coffee shop and a Tesco supermarket. The closest underground stations are Earls Court.

## **Features**

Two Bedrooms
One Bathroom
First Floor Flat
Open Plan Kitchen
Wood Flooring
High Ceilings

Earl's Court 020 7370 3030 dexters.co.uk

## Eardley Crescent, London, SW5

Total area (approx.): 46.9 sq. m (505 sq. ft)

Earl's Court

London

Lettings

SW5 OQT

3 Hogarth Place

020 7370 3030