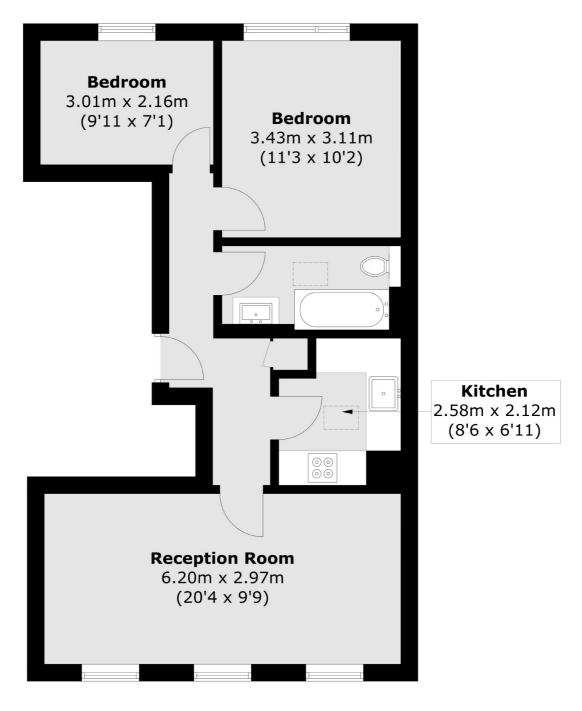

### Lexham Gardens, London, W8

### **Fifth Floor**

Total area (approx.): 53.7 sq. m (578.0 sq. ft)

Earl's Court

London

Lettings

SW5 OQT

3 Hogarth Place

020 7370 3030