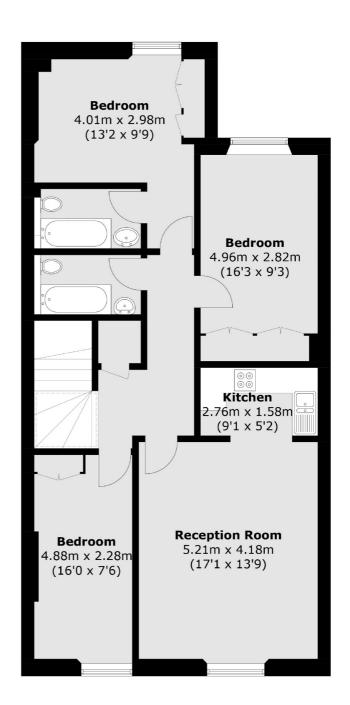

### **First Floor**

Total area (approx.): 91.8 sq. m (988.0 sq. ft)

Earl's Court

London

Lettings

SW5 0QT

3 Hogarth Place

020 7370 3030