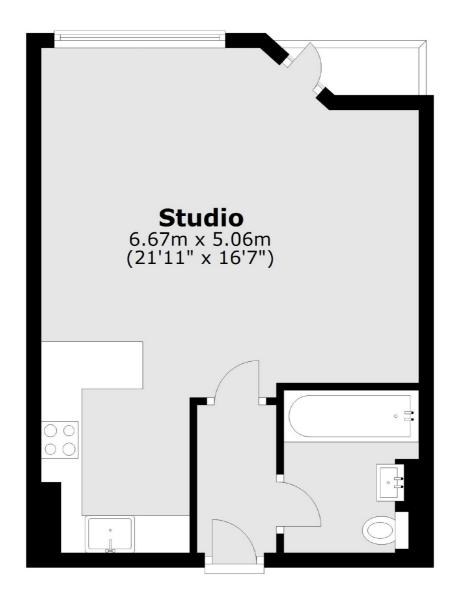

### Cromwell Road, London, SW5

Total area: approx. 33.4 sq. metres (359.6 sq. feet)

Earl's Court

London

Lettings

SW5 OQT

3 Hogarth Place

020 7370 3030