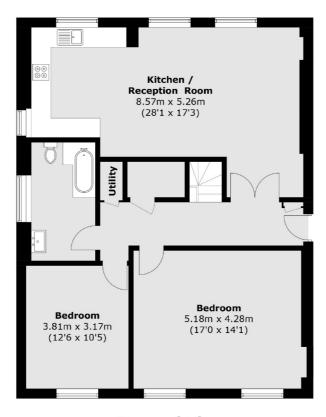

### Earls Court Road, London, SW5

**Third Floor** 

**Second Floor** 

Total area (approx.): 140.1 sq. m (1508.0 sq. ft)

020 7370 3030