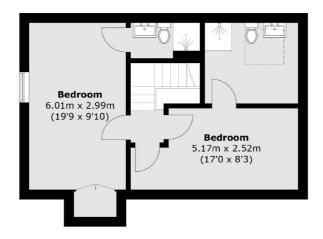

### Earls Court Road, London, SW5

**Third Floor** 

**Second Floor** 

Total area (approx.): 140.1 sq. m (1508.0 sq. ft)

020 7370 3030