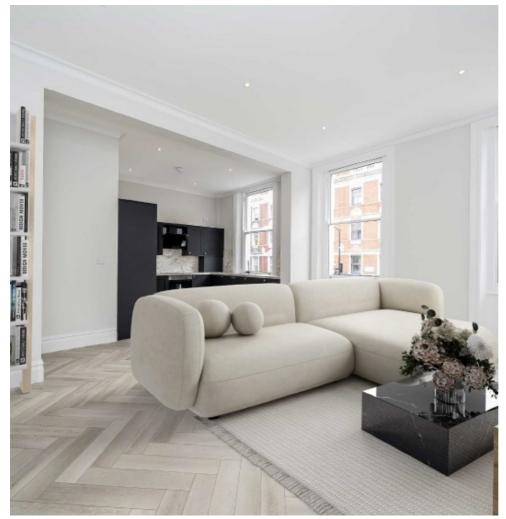

## **Earls Court Road, SW5**

£1,000 Per week

A rare opportunity to rent a brand new, fully refurbished apartment in the heart of Earls Court. Benefits include double-height ceilings, wood flooring throughout, a modern open-plan kitchen and two double bedrooms.

The apartment is enviously based just on Earls Court Road, with an array of shops, bars and restaurants within walking distance, including M&S Simply Food and Paul's Bakery to name a couple.

## **Features**

Brand New Refurbishment Two Double Bedrooms Double-height Ceilings Large Double Glazed Windows Modern Finish Close to Transport & Amenities

Earl's Court 020 7370 3030 dexters.co.uk