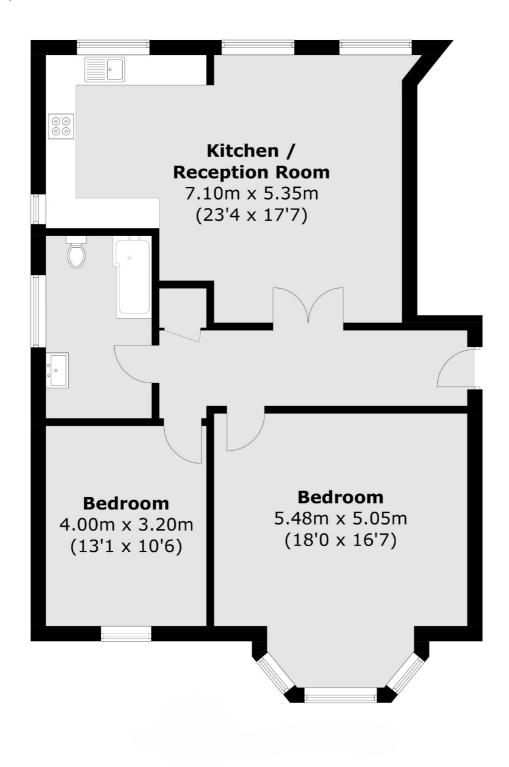

## Earls Court Road, London, SW5

Total area (approx.): 92.1 sq. m (991.4 sq. ft)

Earl's Court

London

Lettings

SW5 OQT

3 Hogarth Place

020 7370 3030