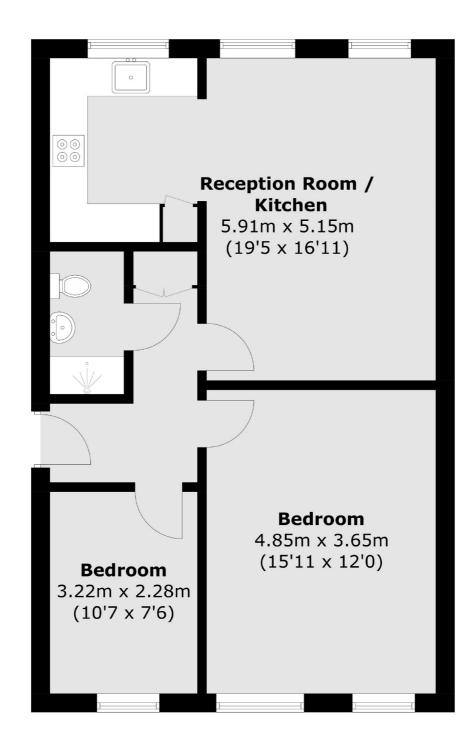

## **Earls Court Road, SW5**

£900 Per week

A newly refurbished two double bedroom apartment in the heart of Earls Court. Benefits include double-height ceilings, wood flooring throughout, a modern open-plan kitchen and two double bedrooms.

## Earls Court Road, London, SW5

Total area (approx.): 62.5 sq. m (672.7 sq. ft)

Earl's Court

London

SW5 OQT

Lettings

3 Hogarth Place

020 7370 3030