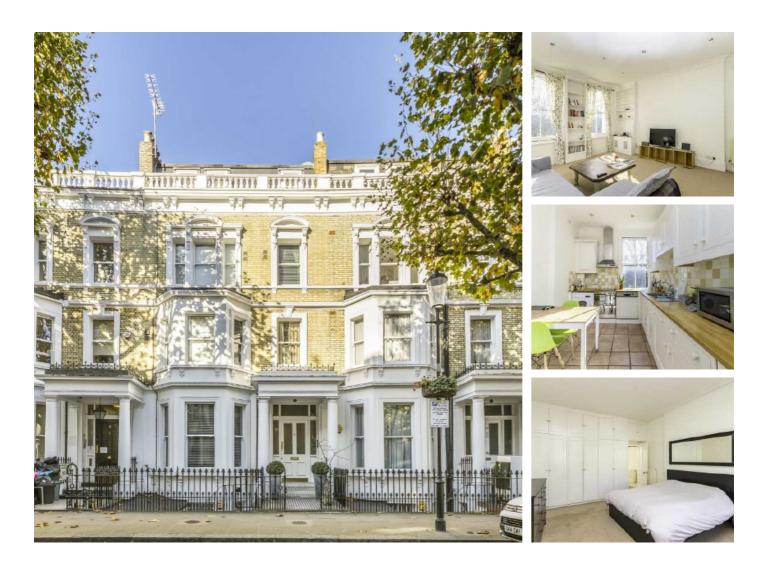

## Philbeach Gardens, SW5 £507 Per week

A very spacious one double bedroom apartment based on Philbeach Gardens overlooking the garden square. The property benefits from high ceilings, a large separate eatin kitchen, great storage and access to the communal gardens. Energy Rating: .

## Features

Large double bedroom Built-in Storage High Ceilings Access To Communal Gardens Separate Eat-in Kitchen Close to Transport