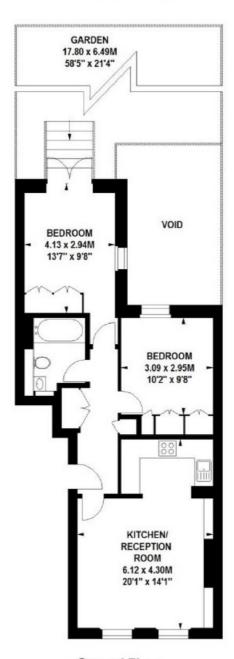

### Philbeach Gardens, SW5

Approximate gross internal area 60.20 sq m / 648 sq ft

**Ground Floor** 

Illustration For Identification Purposes Only. Not To Scale

020 7370 3030